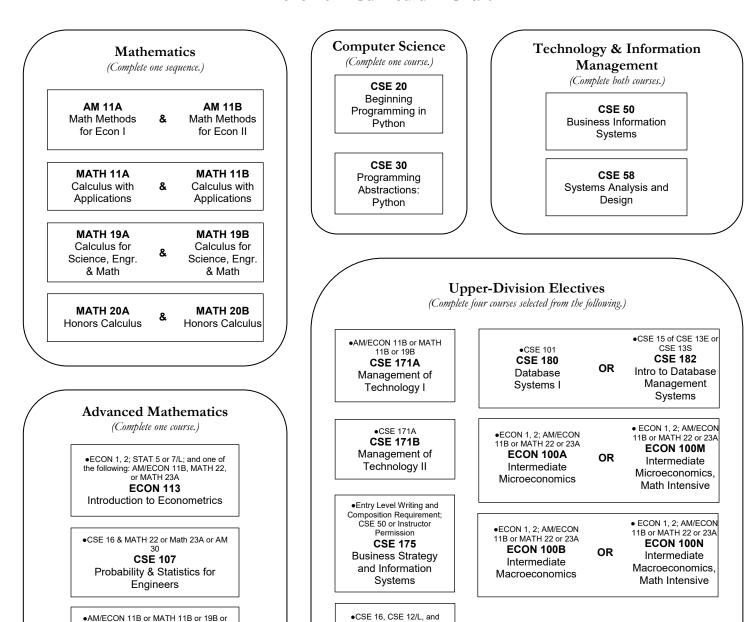

## Technology & Information Management Minor 2020-2021 Curriculum Chart

The technology and information management (TIM) minor provides undergraduates in the School of Engineering, as well as in other programs and divisions in the university, such as economics and business management economics, the physical and biological sciences, and arts, the opportunity to expand the breadth of their knowledge and training to include the management of information systems and the management of technology.

CSE 30 or CSE 15/L CSE 150/L

Introduction to

Computer Networks

## Notes:

• Denotes course prerequisites.

**STAT 131** 

Introduction to Probability

Theory