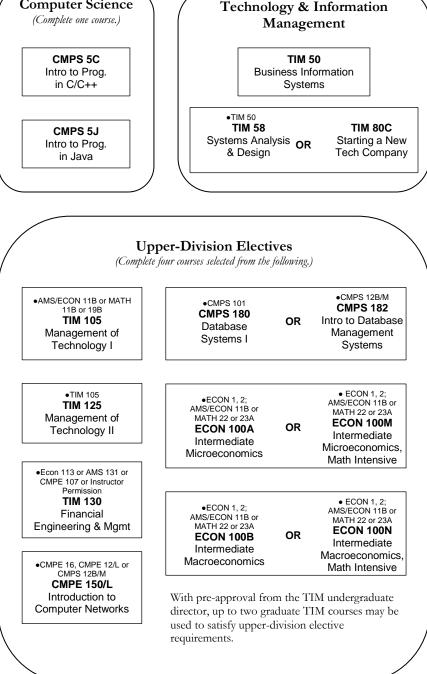

## Technology & Information Management Minor 2016-2017 Curriculum Chart

Computer Science

The technology and information management (TIM) minor provides undergraduates in the School of Engineering, as well as in other programs and divisions in the university, such as economics and business management economics, the physical and biological sciences, and arts, the opportunity to expand the breadth of their knowledge and training to include the management of information systems and the management of technology.