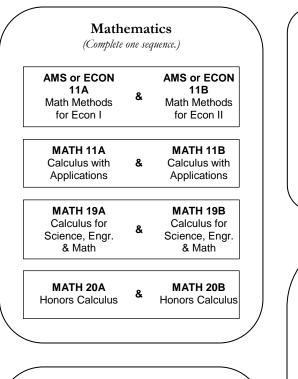

## Technology & Information Management Minor 2016-2017 Curriculum Chart

Computer Science

The technology and information management (TIM) minor provides undergraduates in the School of Engineering, as well as in other programs and divisions in the university, such as economics and business management economics, the physical and biological sciences, and arts, the opportunity to expand the breadth of their knowledge and training to include the management of information systems and the management of technology.