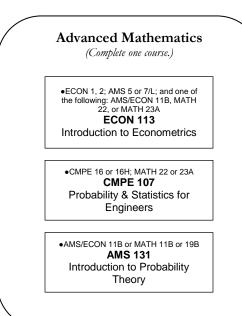

## Technology & Information Management Minor 2016-2017 Curriculum Chart

Computer Science

The technology and information management (TIM) minor provides undergraduates in the School of Engineering, as well as in other programs and divisions in the university, such as economics and business management economics, the physical and biological sciences, and arts, the opportunity to expand the breadth of their knowledge and training to include the management of information systems and the management of technology.