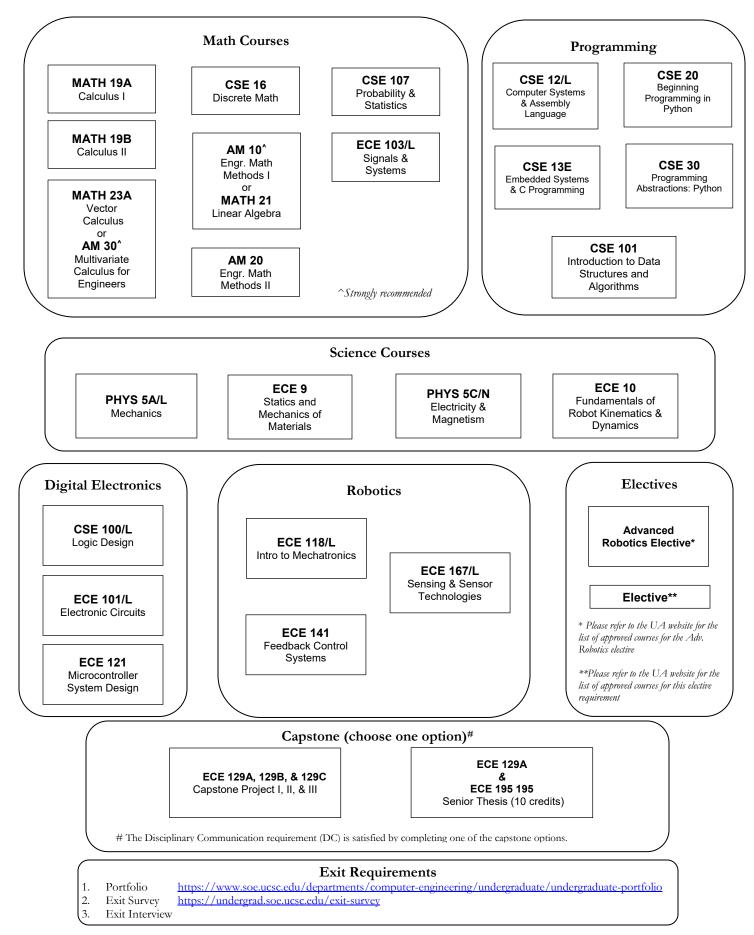

## Approved List of Upper Division Electives

Please refer to the Undergraduate Advising website for the list of approved electives

Non Advanced Robotics Engineering Electives: https://undergrad.soe.ucsc.edu/non-advanced-robotics-engineering-electives Advanced Robotics Electives: https://undergrad.soe.ucsc.edu/advanced-robotics-electives