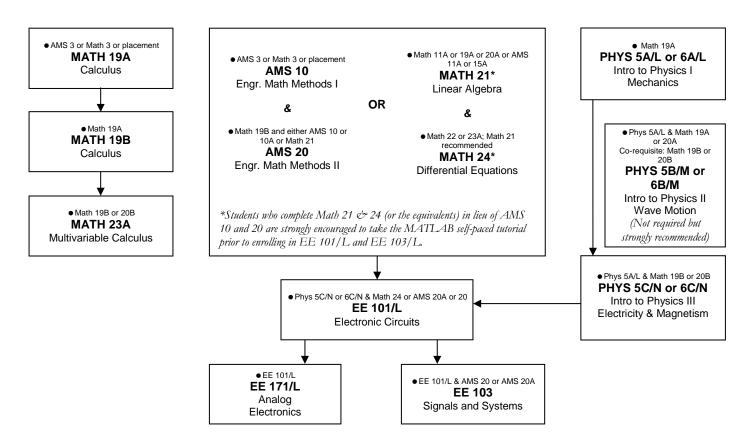

## Electrical Engineering Minor 2018-2019 Curriculum Chart



## **Elective Requirements:**

In addition to the above, EE minors must complete at least 15 units of upper-division or graduate-level engineering courses from one track. Most, if not all, elective courses have additional pre-requisites. They are subject to change frequently. Please visit <u>http://courses.soe.ucsc.edu/</u> to ensure you have met them.

| Communications, Signals, Systems & Controls    | Electronics & Optics                             |
|------------------------------------------------|--------------------------------------------------|
| EE 130/L / 230 Optical Fiber Communication     | EE 104 Bio-electronics & Bio-instrumentation     |
| EE 136 Engineering Electromagnetics            | EE 115 Intro to MEMS Design                      |
| EE 152 / 252 Intro to Wireless S