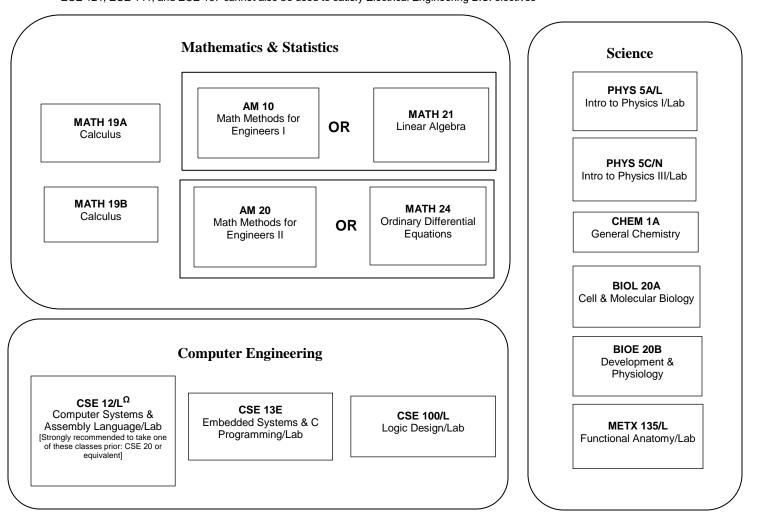

## Assistive Technology Minor 2020-2021 Curriculum Chart

\*This major cannot be combined with the Assistive Tech concentration of the former Bioengineering major or the Robotics Engineering BS\* \*ECE 121, ECE 141, and ECE 167 cannot also be used to satisfy Electrical Engineering B.S. electives\*

## Assistive Technology Minor DRAFT 2020-2021 Curriculum Chart

\*This major cannot be combined with the Assistive Tech concentration of the former Bioengineering major or the Robotics Engineering BS\* \*ECE 121, ECE 141, and ECE 167 cannot also be used to satisfy Electrical Engineering B.S. electives\*