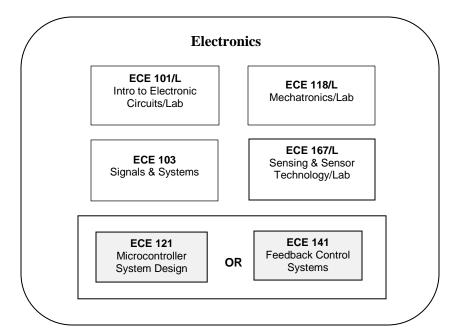

## Assistive Technology Minor 2020-2021 Curriculum Chart

\*This major cannot be combined with the Assistive Tech concentration of the former Bioengineering major or the Robotics Engineering BS\* \*ECE 121, ECE 141, and ECE 167 cannot also be used to satisfy Electrical Engineering B.S. electives\*

## Assistive Technology Minor DRAFT 2020-2021 Curriculum Chart

\*This major cannot be combined with the Assistive Tech concentration of the former Bioengineering major or the Robotics Engineering BS\* \*ECE 121, ECE 141, and ECE 167 cannot also be used to satisfy Electrical Engineering B.S. electives\*