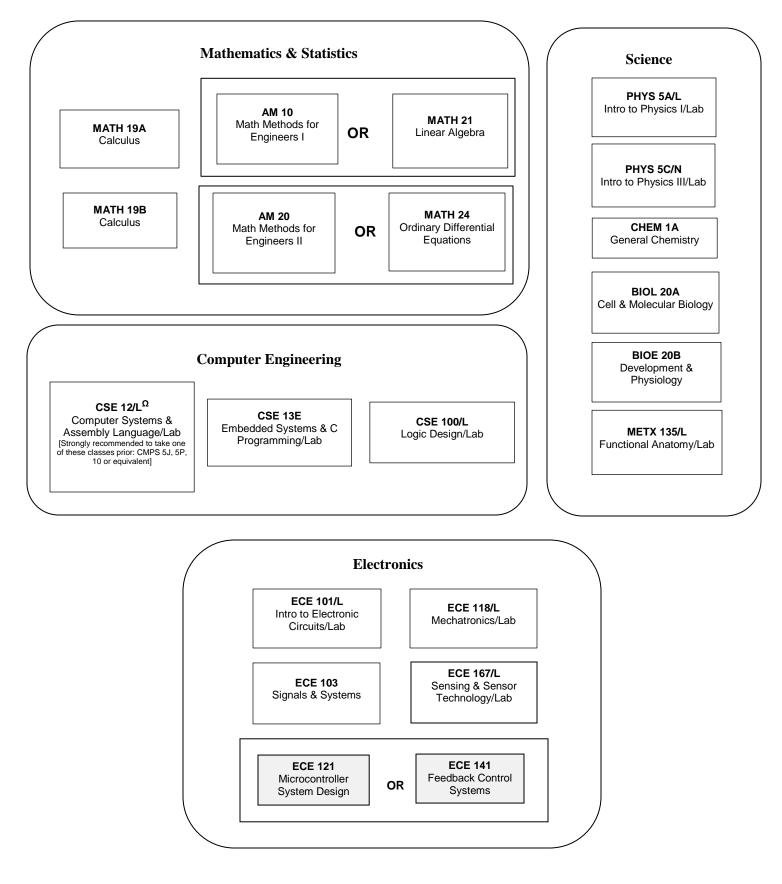

## Assistive Technology Minor DRAFT 2019-2020 Curriculum Chart

\*This major cannot be combined with the Assistive Tech concentration of the former Bioengineering major or the Robotics Engineering BS\*