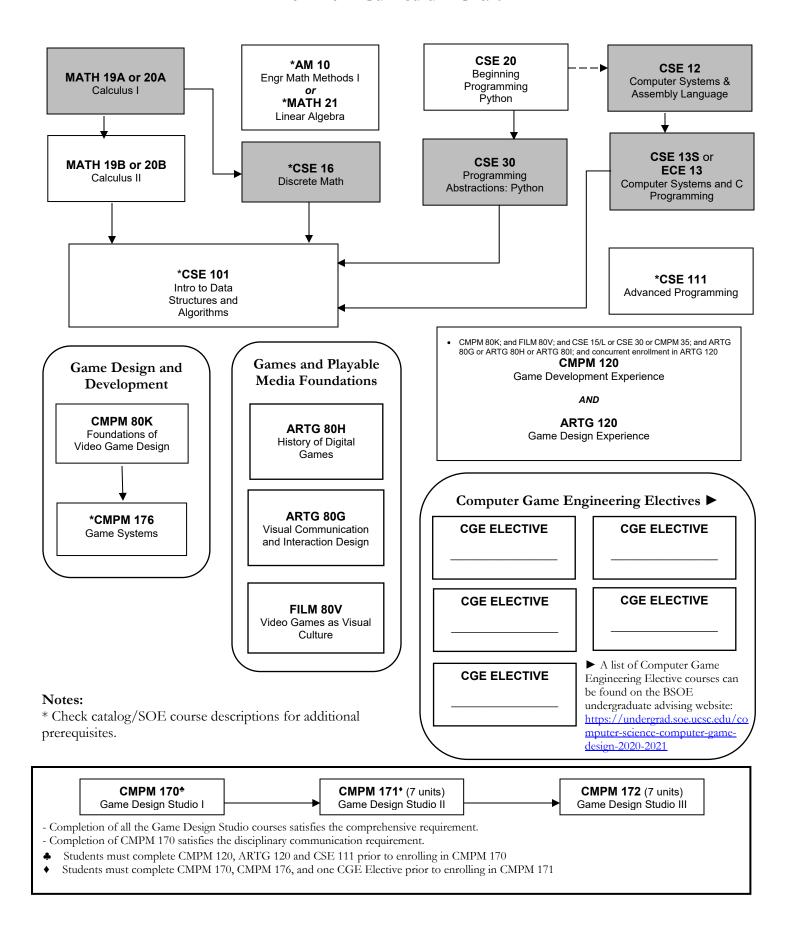

## Computer Game Design B.S. Degree 2021-2022 Curriculum Chart

## Computer Game Design B.S. Degree 2021-2022 Curriculum Chart

| E 11                                                                                                                                                                                                               | W7.    |        |        |
|--------------------------------------------------------------------------------------------------------------------------------------------------------------------------------------------------------------------|--------|--------|--------|
| Fall                                                                                                                                                                                                               | Winter | Spring | Summer |
|                                                                                                                                                                                                                    |        |        |        |
|                                                                                                                                                                                                                    |        |        |        |
|                                                                                                                                                                                                                    |        |        |        |
|                                                                                                                                                                                                                    |        |        |        |
|                                                                                                                                                                                                                    |        | 1      |        |
| Fall                                                                                                                                                                                                               | Winter | Spring | Summer |
|                                                                                                                                                                                                                    |        |        |        |
|                                                                                                                                                                                                                    |        |        |        |
|                                                                                                                                                                                                                    |        |        |        |
|                                                                                                                                                                                                                    |        |        |        |
|                                                                                                                                                                                                                    | I      |        |        |
| Fall                                                                                                                                                                                                               | Winter | Spring | Summer |
|                                                                                                                                                                                                                    |        | 1 0    |        |
|                                                                                                                                                                                                                    |        |        |        |
|                                                                                                                                                                                                                    |        |        |        |
|                                                                                                                                                                                                                    |        |        |        |
|                                                                                                                                                                                                                    |        |        |        |
| Fall                                                                                                                                                                                                               | Winter | Spring | Summer |
| 1 an                                                                                                                                                                                                               | winter | 3pmg   | Summer |
|                                                                                                                                                                                                                    |        |        |        |
|                                                                                                                                                                                                                    |        |        |        |
|                                                                                                                                                                                                                    |        |        |        |
|                                                                                                                                                                                                                    |        |        |        |
|                                                                                                                                                                                                                    |        |        |        |
| Notes:                                                                                                                                                                                                             |        |        |        |
| - All students admitted to a School of Engineering major, or seeking admission to a major, must take all courses required for that major for a letter grade.                                                       |        |        |        |
| - Courses in which you receive a grade of C-, D+, D, or D- earn credit toward graduation, but cannot be used to satisfy a major                                                                                    |        |        |        |
| requirement or a general education requirement, and cannot satisfy a prerequisite for another course.                                                                                                              |        |        |        |
| - The School of Engineering has different major declaration deadlines than the UCSC Academic/Administrative calendar. Our deadlines and process can be found on: https://undergrad.soe.ucsc.edu/declare-your-major |        |        |        |
| - Shaded boxes represent foundation courses. Major qualification requirements for this major can be found at: https://undergrad.soe.ucsc.edu/bsoe-major-qualification-requirements                                 |        |        |        |
| mpor, / andergradioveracioneda, pode major quanteation-requiremento                                                                                                                                                |        |        |        |
|                                                                                                                                                                                                                    |        |        |        |
|                                                                                                                                                                                                                    |        |        |        |
|                                                                                                                                                                                                                    |        |        |        |
|                                                                                                                                                                                                                    |        |        |        |