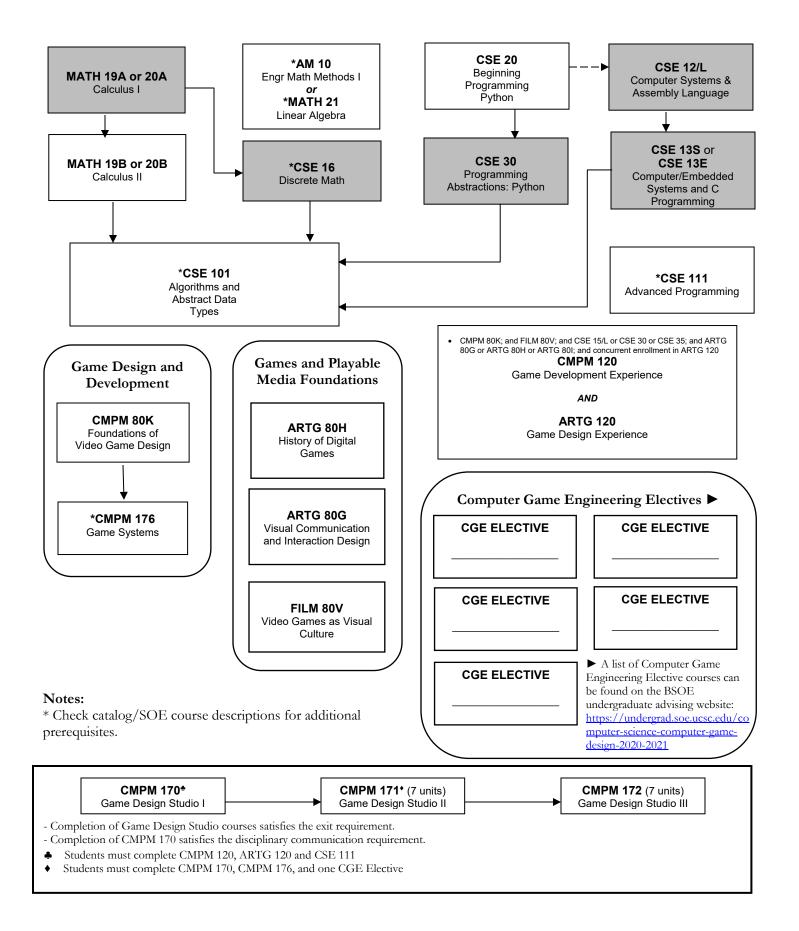

## Computer Game Design B.S. Degree 2020-2021 Curriculum Chart

## Computer Game Design B.S. Degree 2020-2021 Curriculum Chart

| Fall                                                                                                                                                                                                               | Winter                                                         | Spring                                                                       | Summer                                 |
|--------------------------------------------------------------------------------------------------------------------------------------------------------------------------------------------------------------------|----------------------------------------------------------------|------------------------------------------------------------------------------|----------------------------------------|
|                                                                                                                                                                                                                    |                                                                |                                                                              |                                        |
|                                                                                                                                                                                                                    |                                                                |                                                                              |                                        |
|                                                                                                                                                                                                                    |                                                                |                                                                              |                                        |
|                                                                                                                                                                                                                    |                                                                |                                                                              |                                        |
|                                                                                                                                                                                                                    |                                                                |                                                                              |                                        |
| Fall                                                                                                                                                                                                               | Winter                                                         | Spring                                                                       | Summer                                 |
|                                                                                                                                                                                                                    |                                                                |                                                                              |                                        |
|                                                                                                                                                                                                                    |                                                                |                                                                              |                                        |
|                                                                                                                                                                                                                    |                                                                |                                                                              |                                        |
|                                                                                                                                                                                                                    |                                                                |                                                                              |                                        |
| T-11                                                                                                                                                                                                               | Wr t                                                           | C = vi = =                                                                   | C                                      |
| Fall                                                                                                                                                                                                               | Winter                                                         | Spring                                                                       | Summer                                 |
|                                                                                                                                                                                                                    |                                                                |                                                                              |                                        |
|                                                                                                                                                                                                                    |                                                                |                                                                              |                                        |
|                                                                                                                                                                                                                    |                                                                |                                                                              |                                        |
|                                                                                                                                                                                                                    |                                                                |                                                                              |                                        |
| Fall                                                                                                                                                                                                               | Winter                                                         | Spring                                                                       | Summer                                 |
|                                                                                                                                                                                                                    |                                                                |                                                                              |                                        |
|                                                                                                                                                                                                                    |                                                                |                                                                              |                                        |
|                                                                                                                                                                                                                    |                                                                |                                                                              |                                        |
|                                                                                                                                                                                                                    |                                                                |                                                                              |                                        |
|                                                                                                                                                                                                                    |                                                                |                                                                              |                                        |
| Notes: - All students admitted to major for a letter grade.                                                                                                                                                        | a School of Engineering major, o                               | or seeking admission to a major, m                                           | ust take all courses required for that |
| - Courses in which you re                                                                                                                                                                                          |                                                                | - earn credit toward graduation, bu<br>not satisfy a prerequisite for anothe | at cannot be used to satisfy a major   |
|                                                                                                                                                                                                                    | _                                                              |                                                                              |                                        |
| - The School of Engineering has different major declaration deadlines than the UCSC Academic/Administrative calendar. Our deadlines and process can be found on: https://undergrad.soe.ucsc.edu/declare-your-major |                                                                |                                                                              |                                        |
|                                                                                                                                                                                                                    | foundation courses. Major qualificucsc.edu/bsoe-major-qualific | ication requirements for this major cation-requirements                      | can be found at:                       |
|                                                                                                                                                                                                                    |                                                                |                                                                              |                                        |
|                                                                                                                                                                                                                    |                                                                |                                                                              |                                        |
|                                                                                                                                                                                                                    |                                                                |                                                                              |                                        |
|                                                                                                                                                                                                                    |                                                                |                                                                              |                                        |
|                                                                                                                                                                                                                    |                                                                |                                                                              |                                        |
| Student Name:                                                                                                                                                                                                      |                                                                |                                                                              |                                        |
| Staff Advisor:                                                                                                                                                                                                     |                                                                |                                                                              |                                        |
|                                                                                                                                                                                                                    |                                                                |                                                                              |                                        |