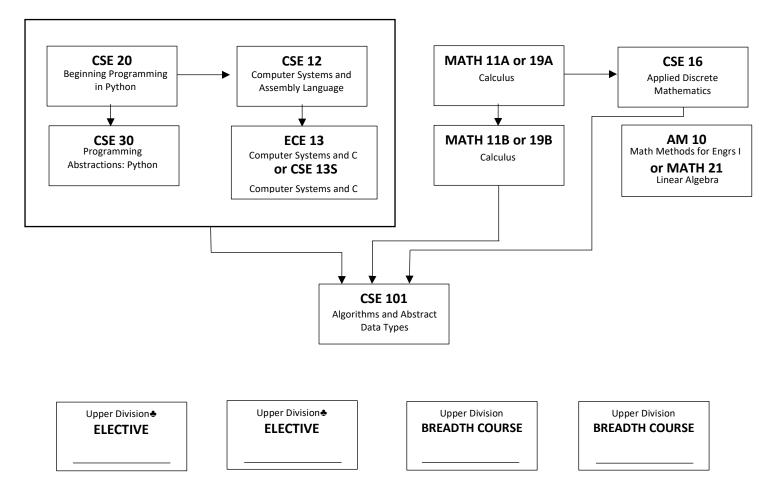

## Notes:

♣ Any Upper Division Computer Science and Engineering (CSE) course numbered between 100-169 or 180-189. CSE 101 is excluded as it is a minor requirement. Upper Division Elective course must be at least 5 credits.