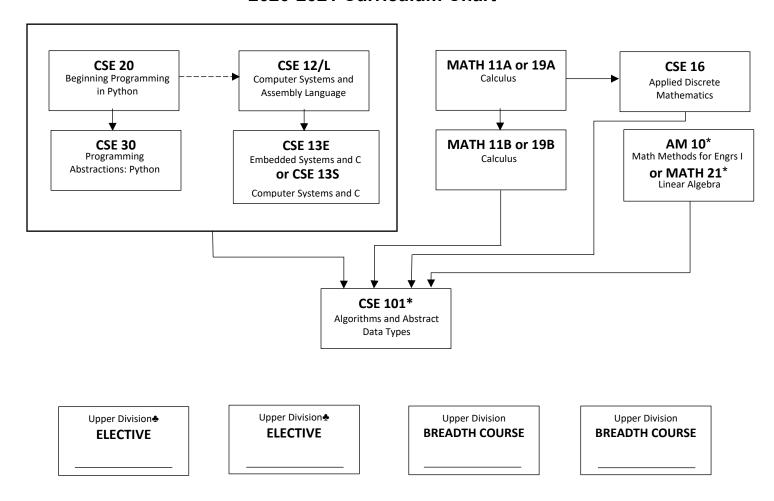

## Computer Science Minor 2020-2021 Curriculum Chart

| <b>Breadth Course List:</b> (Choose tw<br>following list | o upper division electives from the |  |
|----------------------------------------------------------|-------------------------------------|--|
| CSE 102                                                  | CSE 132                             |  |
| CSE 103                                                  | CSE 138                             |  |
| CSE 110A                                                 | CSE 140                             |  |
| CSE 112                                                  | CSE 142                             |  |
| CSE 115A                                                 | CSE 143                             |  |
| CSE 120                                                  | CSE 160/L <sup>&amp;</sup>          |  |
| CSE 130%                                                 | CSE 180                             |  |
| CSE 131 <sup>%</sup>                                     |                                     |  |
|                                                          |                                     |  |

% Either CSE 130 or 131 can satisfy a breadth elective, but not both & The combination of CSE 160 and 160L counts as one course

## Notes:

- Check cataog/SoE course descriptions for prerequisites
- ♣ Any Upper Division Computer Science and Engineering (CSE) course numbered between 100-169 or 180-189. CSE 101 is excluded as it is a minor requirement. Upper Division Elective course must be at least 5 credits.