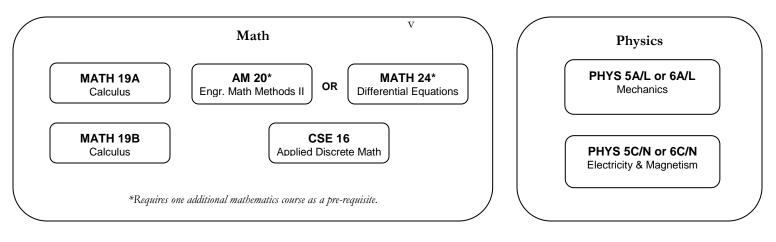

## Computer Engineering Minor 2020-2021 Curriculum Chart

The computer engineering minor provides a solid foundation in digital hardware, electronics, and computer software, as well as the prerequisite material in mathematics and physics. The minor is well-suited to students who wish to take part in the design of computer and embedded systems in any discipline. Electrical and Computer Engineering 118/L, *Introduction to Mechatronics and Laboratory* or Computer Science and Engineering 121/L, *Microprocessor System Design and Laboratory* provides a capstone engineering design experience for students pursuing the computer engineering minor.