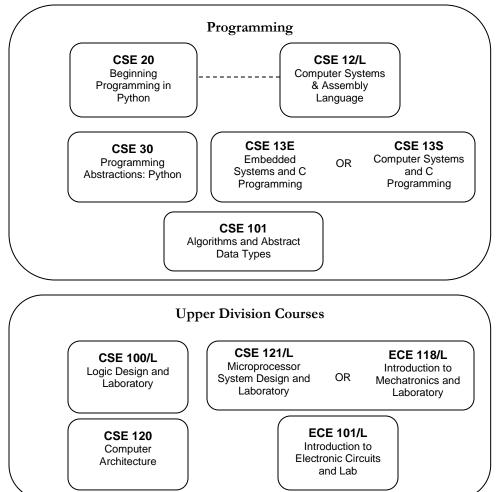

## Computer Engineering Minor 2020-2021 Curriculum Chart

The computer engineering minor provides a solid foundation in digital hardware, electronics, and computer software, as well as the prerequisite material in mathematics and physics. The minor is well-suited to students who wish to take part in the design of computer and embedded systems in any discipline. Electrical and Computer Engineering 118/L, *Introduction to Mechatronics and Laboratory* or Computer Science and Engineering 121/L, *Microprocessor System Design and Laboratory* provides a capstone engineering design experience for students pursuing the computer engineering minor.