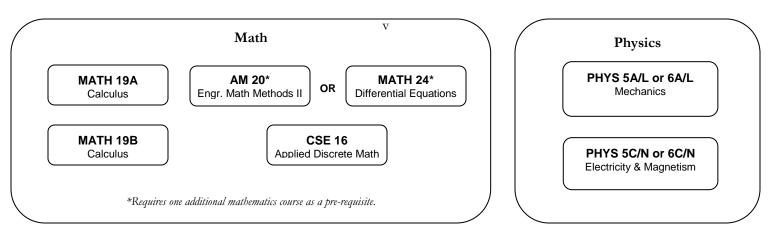

## Computer Engineering Minor 2019-2020 Curriculum Chart

The computer engineering minor provides a solid foundation in digital hardware, electronics, and computer software, as well as the prerequisite material in mathematics and physics. The minor is well-suited to students who wish to take part in the design of computer and embedded systems in any discipline. Electrical and Computer Engineering 118/L, *Introduction to Mechatronics and Laboratory* or Computer Science and Engineering 121/L, *Microprocessor System Design and Laboratory* provides a capstone engineering design experience for students pursuing the computer engineering minor.