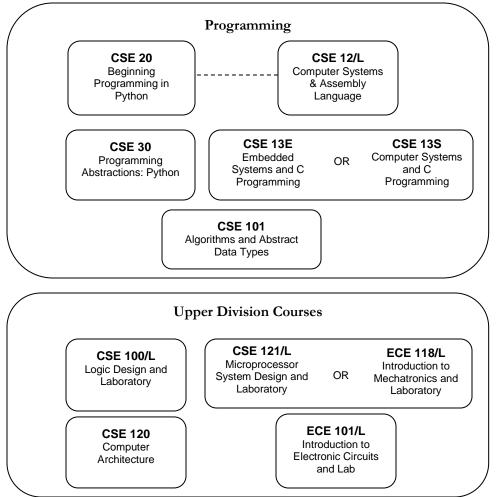

## Computer Engineering Minor 2019-2020 Curriculum Chart

The computer engineering minor provides a solid foundation in digital hardware, electronics, and computer software, as well as the prerequisite material in mathematics and physics. The minor is well-suited to students who wish to take part in the design of computer and embedded systems in any discipline. Electrical and Computer Engineering 118/L, *Introduction to Mechatronics and Laboratory* or Computer Science and Engineering 121/L, *Microprocessor System Design and Laboratory* provides a capstone engineering design experience for students pursuing the computer engineering minor.