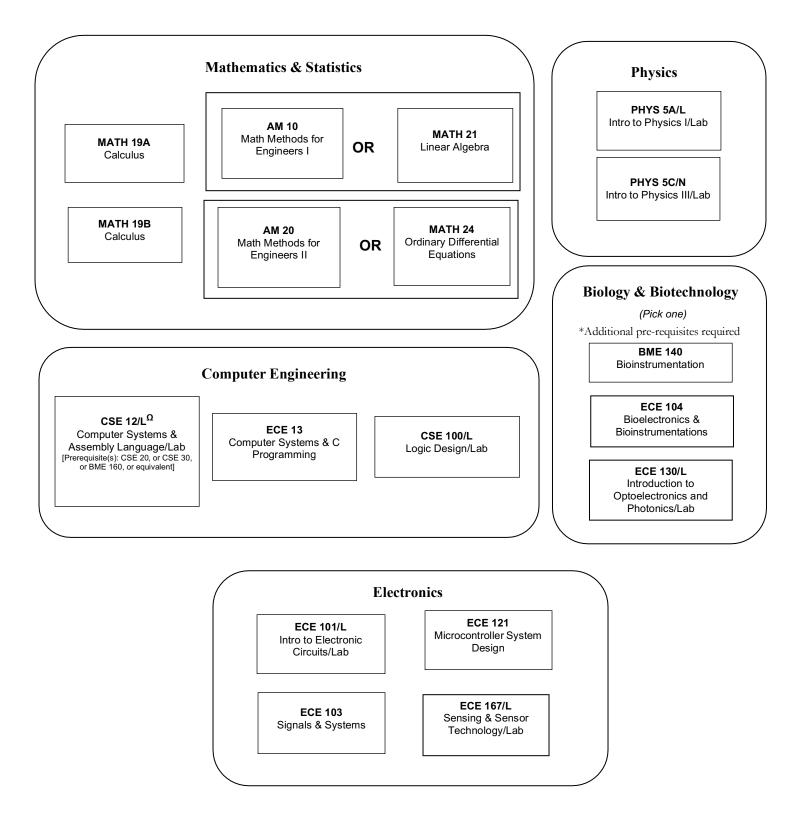

## **Bioelectronics & Biophotonics Minor DRAFT** 2021-2022 Curriculum Chart

\*This minor cannot be combined with: the Bioelectronics concentration of the former Bioengineering major, the EE BS, or the EE minor\*

## Bioelectronics & Biophotonics Minor DRAFT 2021-2022 Curriculum Chart

\*This minor cannot be combined with: the Bioelectronics concentration of the former Bioengineering major, the EE BS, or the EE minor\*