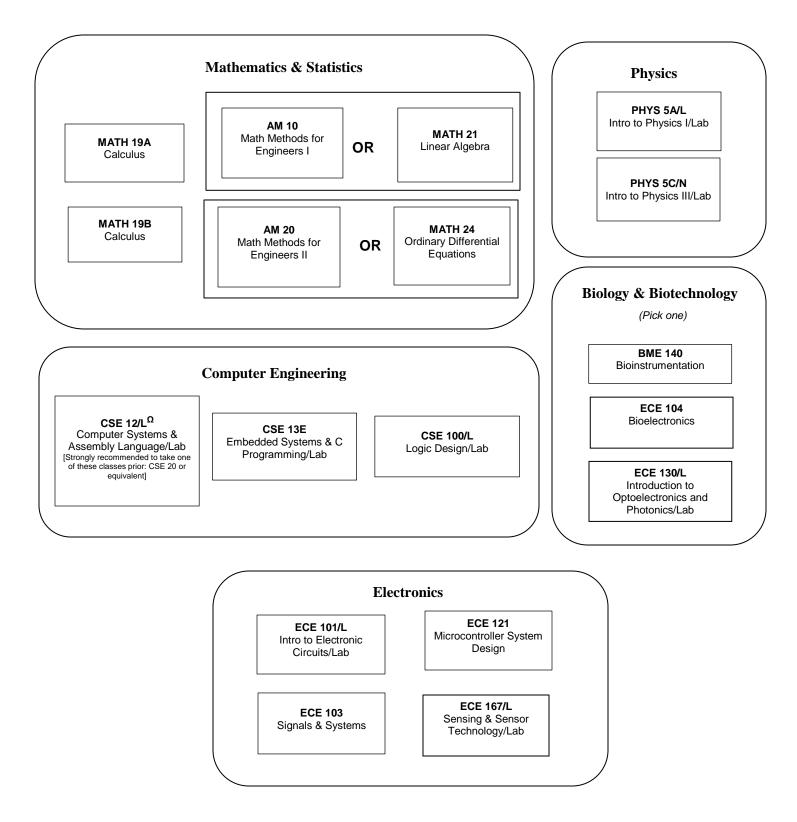

## **Bioelectronics & Biophotonics Minor** 2020-2021 Curriculum Chart

\*This major cannot be combined with: the Bioelectronics concentration of the former Bioengineering major, the EE BS, or the EE minor\*

## Bioelectronics & Biophotonics Minor DRAFT 2020-2021 Curriculum Chart

\*This major cannot be combined with: the Bioelectronics concentration of the former Bioengineering major, the EE BS, or the EE minor\*