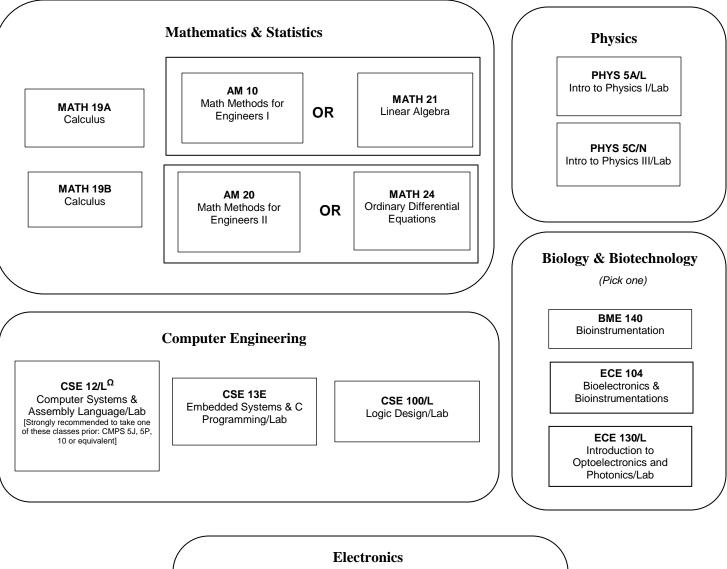

## Bioelectronics & Biophotonics Minor DRAFT 2019-2020 Curriculum Chart

\*This major cannot be combined with: the Bioelectronics concentration of the former Bioengineering major, the EE BS, or the EE minor\*