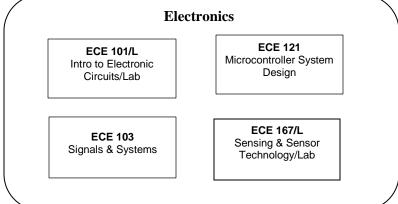

## Bioelectronics & Biophotonics Minor DRAFT 2019-2020 Curriculum Chart

\*This major cannot be combined with: the Bioelectronics concentration of the former Bioengineering major, the EE BS, or the EE minor\*