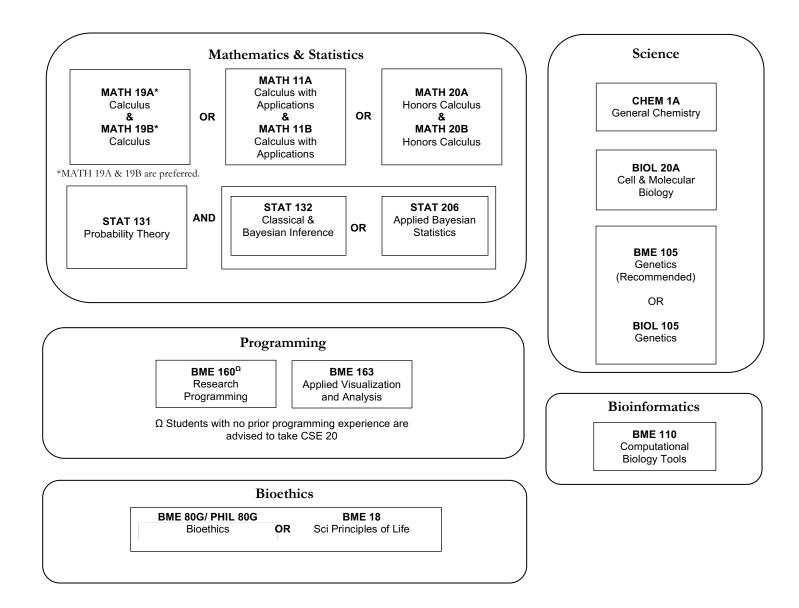

## Bioinformatics Minor 2021-2022 Curriculum Chart

The bioinformatics minor is intended primarily for bioinformatics tool users who are majoring in a biological or chemical specialty. The bioinformatics minor is also appropriate for computer science or computer engineering majors who are considering graduate work in bioinformatics.

The bioinformatics minor cannot be combined with the biomolecular engineering and bioinformatics major.