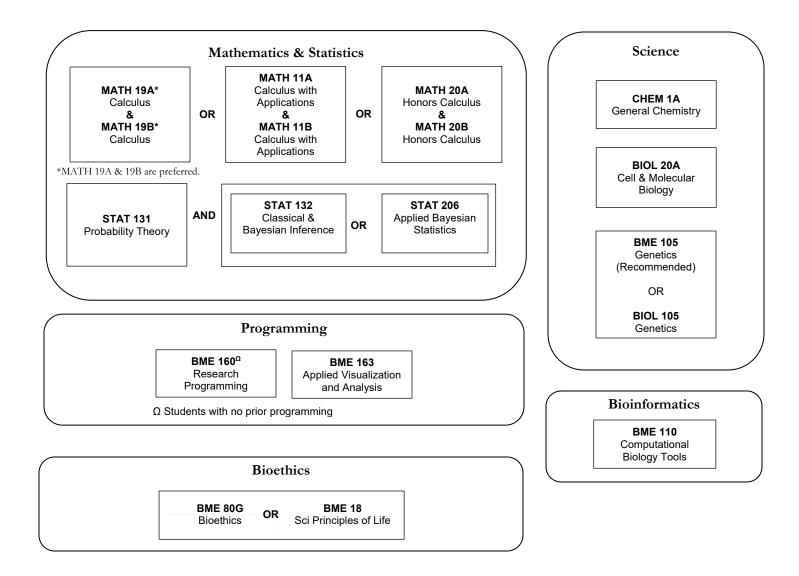

## Bioinformatics Minor 2020-2021 Curriculum Chart

The bioinformatics minor is intended primarily for bioinformatics tool users who are majoring in a biological or chemical specialty. The bioinformatics minor is also appropriate for computer science or computer engineering majors who are considering graduate work in bioinformatics.

The bioinformatics minor cannot be combined with the biomolecular engineering and bioinformatics major.