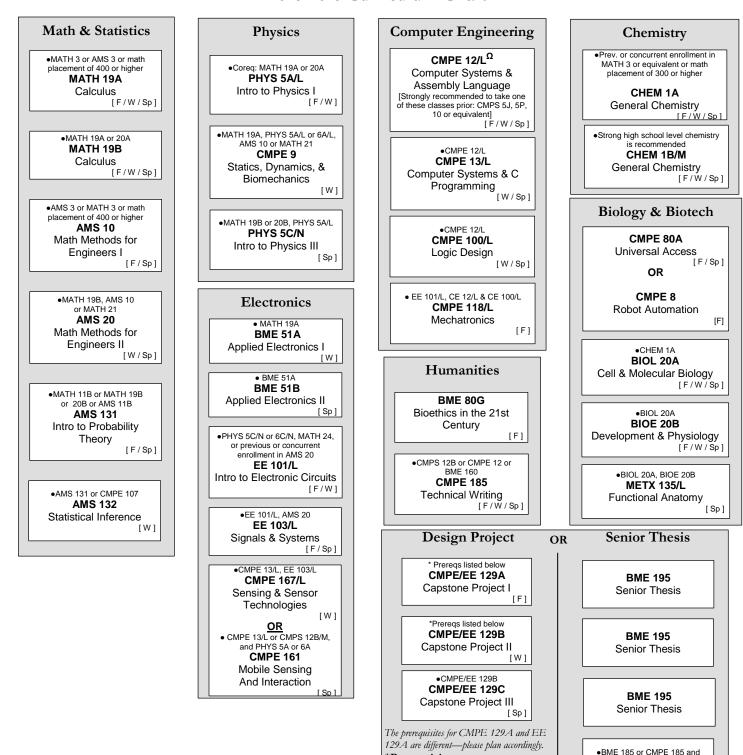

## Bioengineering B.S. Degree: Assistive Technology (Motor) 2016-2017 Curriculum Chart

## Notes:

- Denotes prerequisites and corequisites.
- Courses in which you receive a grade of C-, D+, D, or D- earn credit toward graduation, but cannot be used to satisfy a major requirement or a general education requirement, and cannot satisfy a prerequisite for another course.

\*Prerequisites:

**EE 129B**: EE 129A

or CMPE 118 or CMPE 121

CMPE 129A: prev. or concurrent enrollment in

**EE 129A:** EE 171/L, CMPE 100, CMPE 185,

\*CMPE 129B: CMPE 129A; co-req CMPE

& previous or concurrent enrollment in EE 157

concurrent enrollment in

BME/CE/EE 193, 195 or 198 BME 123T

Senior Thesis

Presentation

[ W ]

- The School of Engineering has different major declaration deadlines than the UCSC Academic/Administrative calendar. Our deadlines and process can be found on: http://ua.soe.ucsc.edu/declare
- Ω CMPS 5P Intro. to Prog. in python is recommended for students who have never programmed

Information about the prerequisites and scheduling of courses can change without notice—please check your plan each quarter and adjust for any changes.