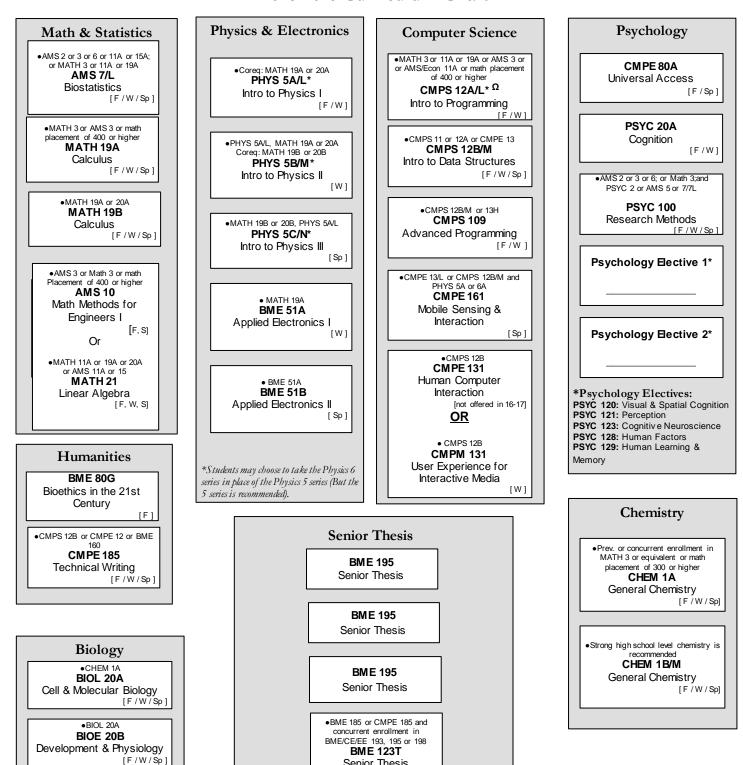

## Bioengineering B.S. Degree: Assistive Technology (Cognitive/Perceptual) 2016-2017 Curriculum Chart

## **Notes:**

- Denotes prerequisites and corequisites.
- \* Students may choose to take CMPS 5] & CMPS 11 OR CMPE 12/L & 13/L, in place of CMPS 12A/L.
- Courses in which you receive a grade of C-, D+, D, or D- earn credit toward graduation, but cannot be used to satisfy a major requirement or a general education requirement, and cannot satisfy a prerequisite for another course.

Senior Thesis Presentation

[ W ]

- The School of Engineering has different major declaration deadlines than the UCSC Academic/Administrative calendar. Our deadlines and process can be found on: http://ua.soe.ucsc.edu/declare
- $\Omega$   $\;$  CMPS 5P Intro. to Prog. in python is recommended for students who have never programmed

Information about the prerequisites and scheduling of courses can change without notice—please check your plan each quarter and adjust for any changes.