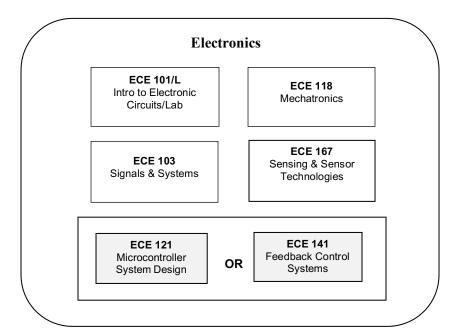

## Assistive Technology Minor 2021-2022 Curriculum Chart

\*This minor cannot be combined with the Assistive Tech concentration of the former Bioengineering major or the Robotics Engineering BS\* \*ECE 121, ECE 141, and ECE 167 cannot also be used to satisfy Electrical Engineering B.S. electives\*

## **Assistive Technology Minor**

\*This major cannot be combined with the Assistive Tech concentration of the former Bioengineering major or the Robotics Engineering BS\* \*ECE 121, ECE 141, and ECE 167 cannot also be used to satisfy Electrical Engineering B.S. electives\*