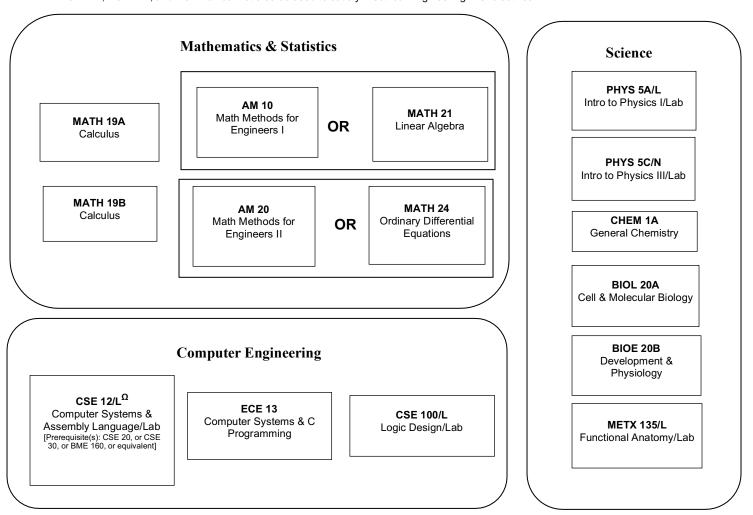

## Assistive Technology Minor 2021-2022 Curriculum Chart

\*This minor cannot be combined with the Assistive Tech concentration of the former Bioengineering major or the Robotics Engineering BS\* \*ECE 121, ECE 141, and ECE 167 cannot also be used to satisfy Electrical Engineering B.S. electives\*

## **Assistive Technology Minor**

\*This major cannot be combined with the Assistive Tech concentration of the former Bioengineering major or the Robotics Engineering BS\* \*ECE 121, ECE 141, and ECE 167 cannot also be used to satisfy Electrical Engineering B.S. electives\*