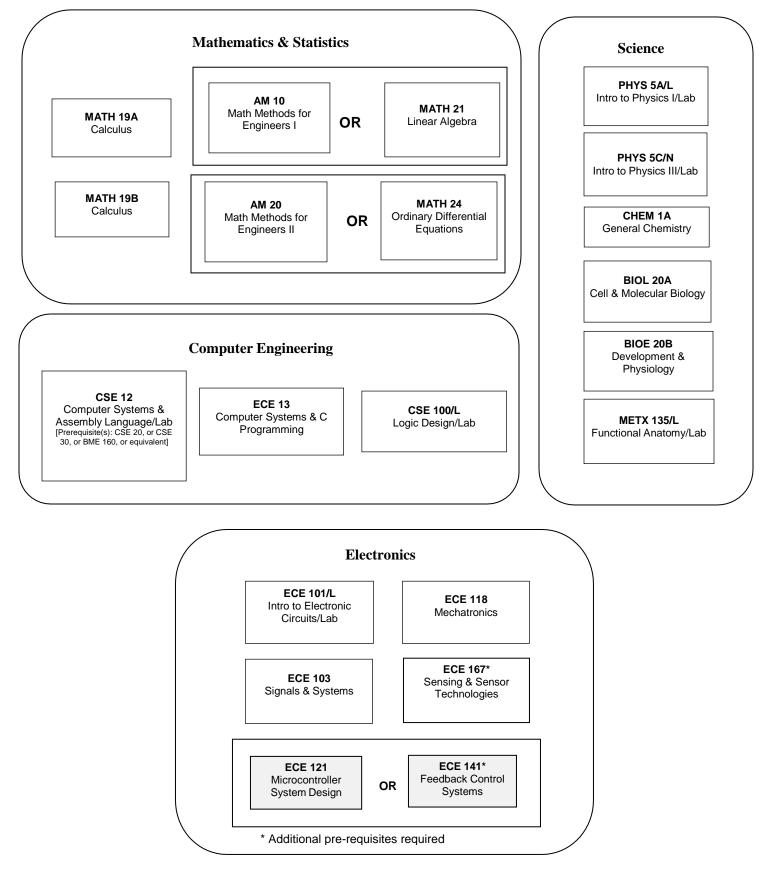

## Assistive Technology Minor 2022-2023 Curriculum Chart

\*This minor cannot be combined with the Assistive Tech concentration of the former Bioengineering major or the Robotics Engineering BS\* \*ECE 121, ECE 141, and ECE 167 cannot also be used to satisfy Electrical Engineering B.S. electives\*

## **Assistive Technology Minor**

**2022-2023 Curriculum Chart** \*This major cannot be combined with the Assistive Tech concentration of the former Bioengineering major or the Robotics Engineering BS\* \*ECE 121, ECE 141, and ECE 167 cannot also be used to satisfy Electrical Engineering B.S. electives\*